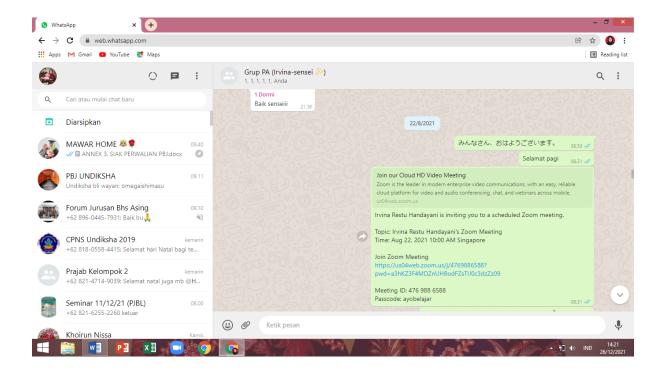

The following is an example of the process of guiding students to Academic Advisors on behalf of Irvina Restu Handayani, S.Pd., M.Pd.