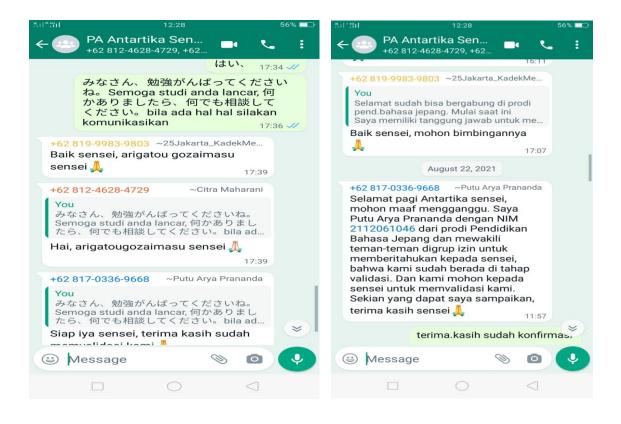

The following is the student guidance process to the Academic Advisor on behalf of

I Kadek Antarctica, S.S., M.Hum.

The following is an example of the student guidance process to the Academic Advisor on behalf of Desak Made Sri Mardani, S.S., M.Pd.