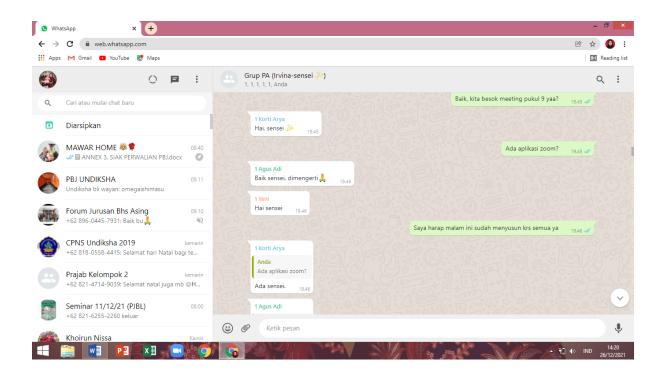

The following is an example of the process of guiding students to Academic Advisors on behalf of Irvina Restu Handayani, S.Pd., M.Pd.