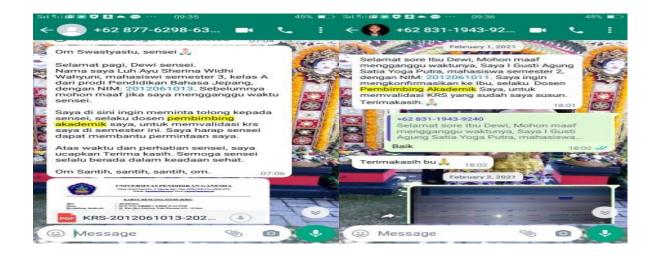

The following is an example of the student guidance process to the Academic Advisor on Dr. Putu Dewi Merlyna Y.P., S.S., M.Hum.

A. Students Input Card of Study Plan

| a la contra de | D. A. Martin               | Sistem odermani Akad                                          |   |                                                                                                                |
|----------------|----------------------------|---------------------------------------------------------------|---|----------------------------------------------------------------------------------------------------------------|
|                | C unter/washida            | militalia acid/dosen/skaten i matastaat/ensmisingen-akadeesik |   |                                                                                                                |
|                | Detail KRS Mahasiswa       |                                                               |   |                                                                                                                |
|                | [Valid]                    |                                                               |   |                                                                                                                |
|                | NIM                        | : 2012061011                                                  |   |                                                                                                                |
|                | Nama                       | f Gusti Agung Saba Yoga Putra                                 |   |                                                                                                                |
|                | Pembimbing Akademak        | : Dr. Putu Dewi Morlyna Yuda Pramesti, S.S., M.Hum.           | Þ | C. C. C. C. C. C.                                                                                              |
|                | Fakultas                   | Fakultas Bahasa dan Sere                                      |   | Contraction of the                                                                                             |
|                | Junusan / Program<br>Studi | Junusan Bahasa Asing / Pendidikan Bahasa Jepang (81)          |   |                                                                                                                |
|                | Bernester / Tahun          | Gangl 2021/2022                                               |   | Statement of the local division in which the local division in the local division in the local division in the |
|                | Kontak Mahasiswa           | (Common )                                                     |   |                                                                                                                |
|                | No Kode                    | Nama Mata Kulish                                              |   | Data Kalas                                                                                                     |
|                | rbancestare. r             | Shratnigi dan Desalo Pansbelajaran                            |   | A 5                                                                                                            |
|                | 2                          | Assessment dars Evolusen Particulation                        |   | 3 (A)                                                                                                          |

# **B. Students Conduct Discussions with Academic Advisors**