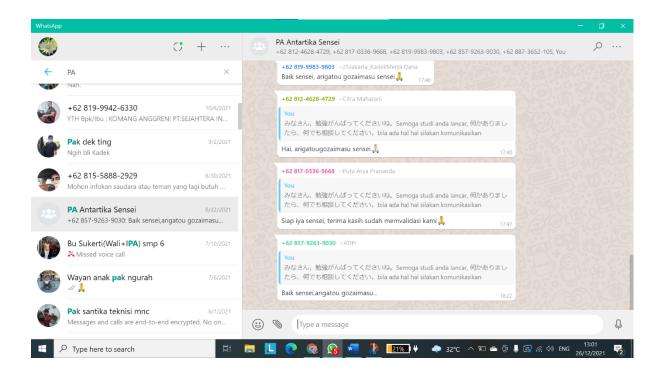

The following is the student guidance process to the Academic Advisor on behalf of

I Kadek Antarctica, S.S., M.Hum.