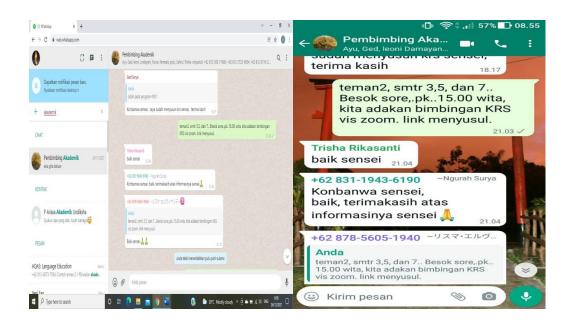

The following is an example of the process of guiding students to Academic Advisors on behalf of Irvina Restu Handayani, S.Pd., M.Pd.