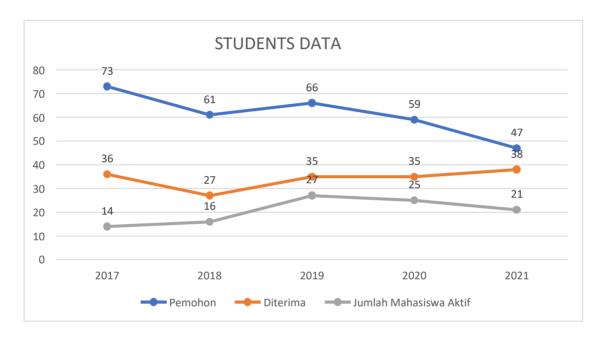

# A. NUMBER OF APPLICANTS, ACCEPTABLE STUDENTS, ACTIVE STUDENTS, AND GRADUATES IN THE LAST 5 YEARS

| YEAR  | APPLICANT | ACCEPTED | NUMBER OF ACTIVE STUDENTS |        | NUMBER OF |           |
|-------|-----------|----------|---------------------------|--------|-----------|-----------|
|       |           |          | MALE                      | FEMALE | TOTAL     | GRADUATES |
| 2017  | 73        | 36       | 4                         | 10     | 14        | 8         |
| 2018  | 61        | 27       | 5                         | 11     | 16        | 0         |
| 2019  | 66        | 35       | 11                        | 16     | 27        | 0         |
| 2020  | 59        | 35       | 7                         | 18     | 25        | 0         |
| 2021  | 47        | 38       | 3                         | 18     | 21        | 0         |
| TOTAL | 306       | 171      | 30                        | 73     | 103       | 8         |