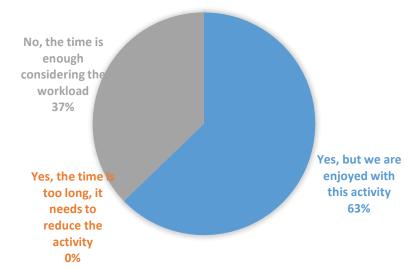

The results show that 1) most of the students (42%) showed that the lecturer rarely gave individual assignments every week; b) most of the students (81%) revealed that the time allotment allotted for them to fulfill the assignment was sufficient; c) most of the students (44%) showed that the lecturer provided them with group/structured projects every week; and 4) most of the students (63%) revealed that the time allotment allotted for them was too long. Even so, they enjoyed doing the assigned activities. The overall results are shown in the following figures.