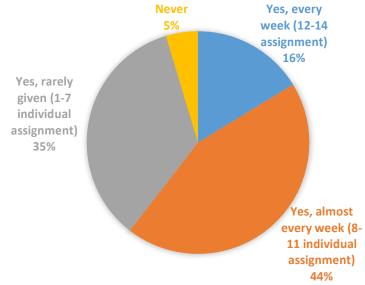

The results show that 1) most of the students (42%) showed that the lecturer rarely gave individual assignments every week; b) most of the students (81%) revealed that the time allotment allotted for them to fulfill the assignment was sufficient; c) most of the students (44%) showed that the lecturer provided them with group/structured projects every week; and 4) most of the students (63%) revealed that the time allotment allotted for them was too long. Even so, they enjoyed doing the assigned activities. The overall results are shown in the following figures.

3. Does the lecturer regularly provide you with the group/structured assignment every week? \*

4. If the course contains practical work, or project activity, do you think that the workload is too long for you? 1 practical work SKS = 170 minutes. \*