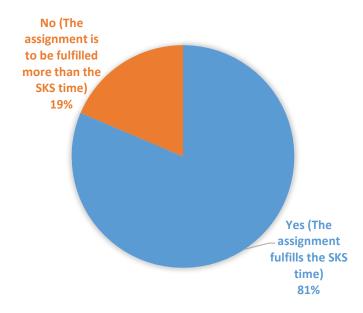

The results show that 1) most of the students (42%) showed that the lecturer rarely gave individual assignments every week; b) most of the students (81%) revealed that the time allotment allotted for them to fulfill the assignment was sufficient; c) most of the students (44%) showed that the lecturer provided them with group/structured projects every week; and 4) most of the students (63%) revealed that the time allotment allotted for them was too long. Even so, they enjoyed doing the assigned activities. The overall results are shown in the following figures.

1. Does the lecturer regularly provide you with the individual assignment every week?

2. Do you think that the time to fulfill this assignment is enough considering the course SKS? 1 SKS = 1 hour to complete the individual assignment.