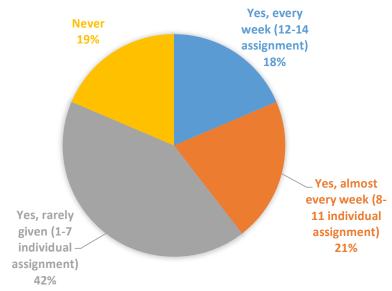

The results show that 1) most of the students (42%) showed that the lecturer rarely gave individual assignments every week; b) most of the students (81%) revealed that the time allotment allotted for them to fulfill the assignment was sufficient; c) most of the students (44%) showed that the lecturer provided them with group/structured projects every week; and 4) most of the students (63%) revealed that the time allotment allotted for them was too long. Even so, they enjoyed doing the assigned activities. The overall results are shown in the following figures.

1. Does the lecturer regularly provide you with the individual assignment every week?

2. Do you think that the time to fulfill this assignment is enough considering the course SKS? 1 SKS = 1 hour to complete the individual assignment.